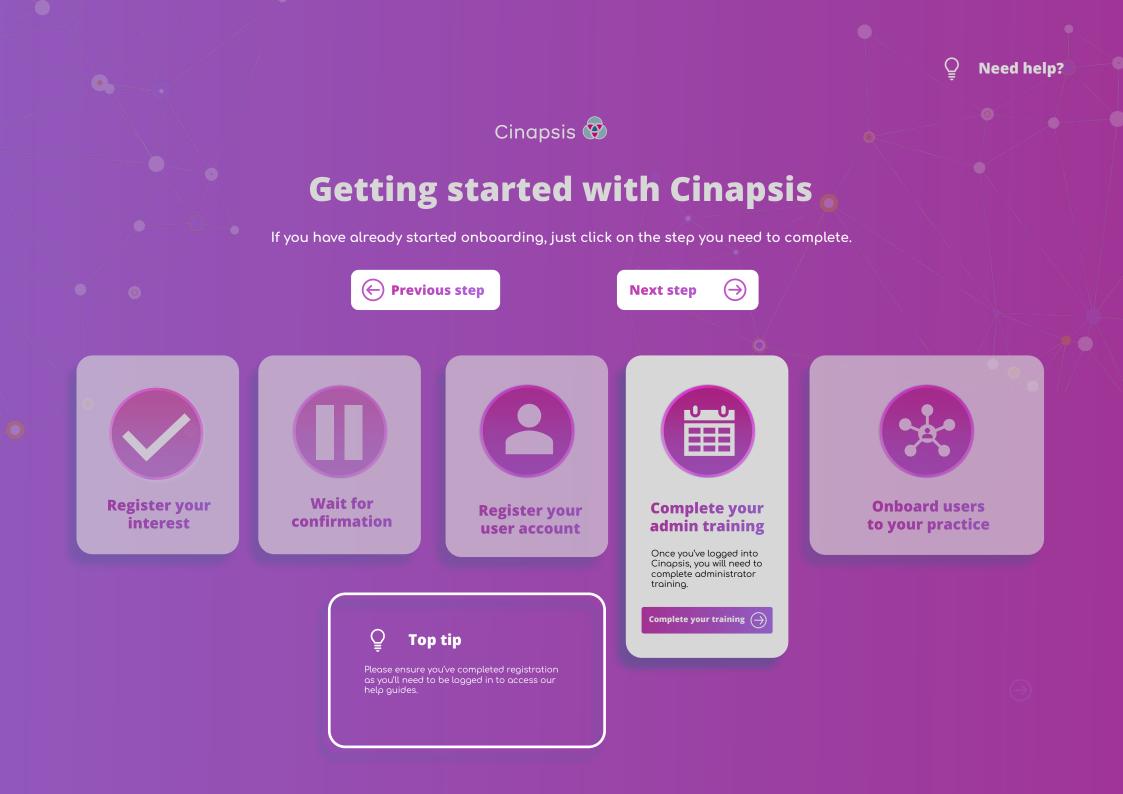

## **Getting started with Cinapsis**

Click the button below to start your step-by-step guide to get you and your team onboarded with Cinapsis.

Alternatively, if you have already started onboarding, just click on the step you need to complete.