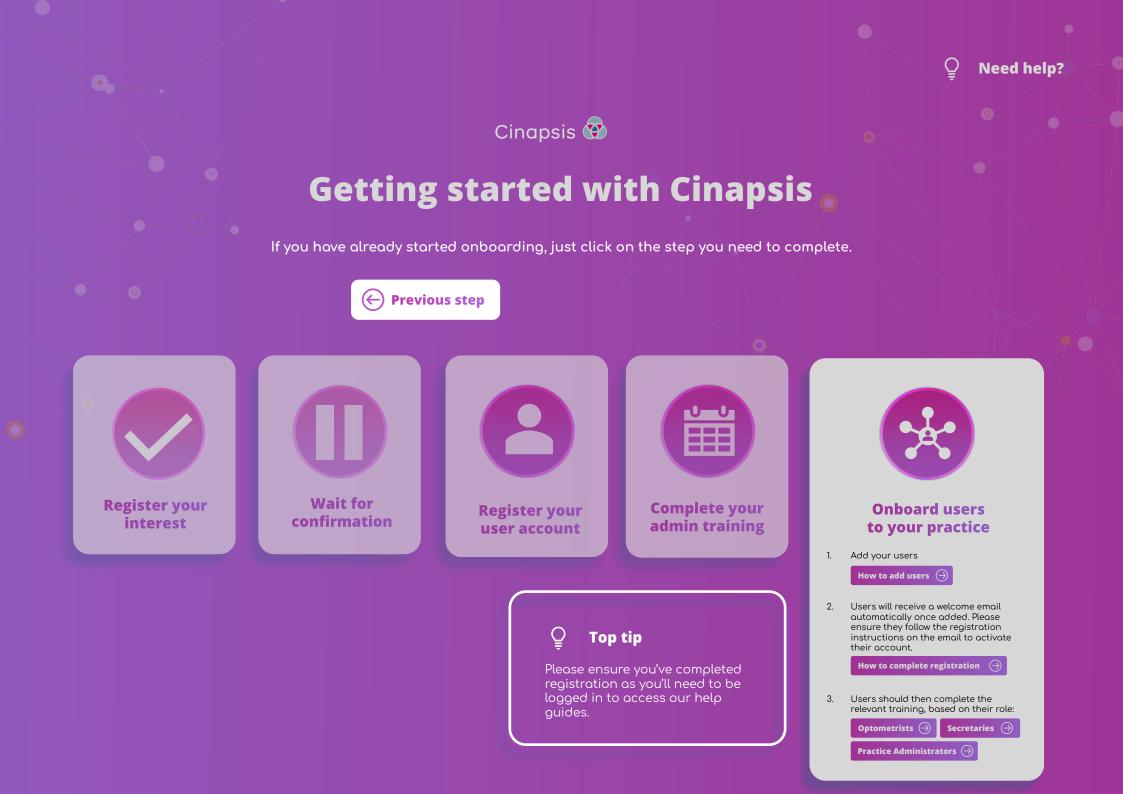

## **Getting started with Cinapsis**

Click the button below to start your step-by-step guide to get you and your team onboarded with Cinapsis.

Alternatively, if you have already started onboarding, just click on the step you need to complete.

|                       | Cinapsis 😨                                                                                                                                                     |   |                     |
|-----------------------|----------------------------------------------------------------------------------------------------------------------------------------------------------------|---|---------------------|
|                       | Getting started with Cinapsis 👝                                                                                                                                |   |                     |
| 0                     | A step-by-step guide to get you and your team onboarded with Cinapsis.<br>If you have already started onboarding, just click on the step you need to complete. |   |                     |
|                       | Nood boln2                                                                                                                                                     | X |                     |
|                       | Need help?                                                                                                                                                     |   |                     |
|                       | Please contact us on support@cinapsis.org                                                                                                                      |   |                     |
| Register y<br>interes | Contact us \ominus                                                                                                                                             |   | d users<br>practice |
|                       | outstanding information<br>required to proceed.                                                                                                                |   |                     |

## Need help?

You can access our knowledge base which holds a library of useful resources by visiting our Help section:

- 1. Visit app.cinapsis.org from your browser
- 2. Click the menu on the top right corner of the page
- 3. Select 'Help'

## Need help?

You can access our knowledge base which holds a library of useful resources by visiting our Help section:

- 1. Visit app.cinapsis.org from your browser
- 2. Click the menu on the top right corner of the page
- 3. Select 'Help'
- 4. This will launch our 'Help' section