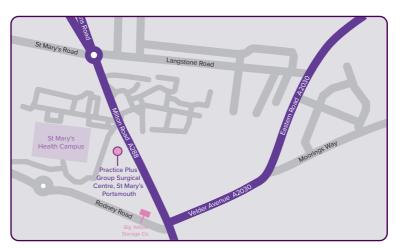

Practice Plus Group Surgical Centre, St Mary's Portsmouth Milton Road, Milton, Portsmouth, Hampshire PO3 6DW

For more information, please visit our website: portsmouthsurgicalcentre.co.uk