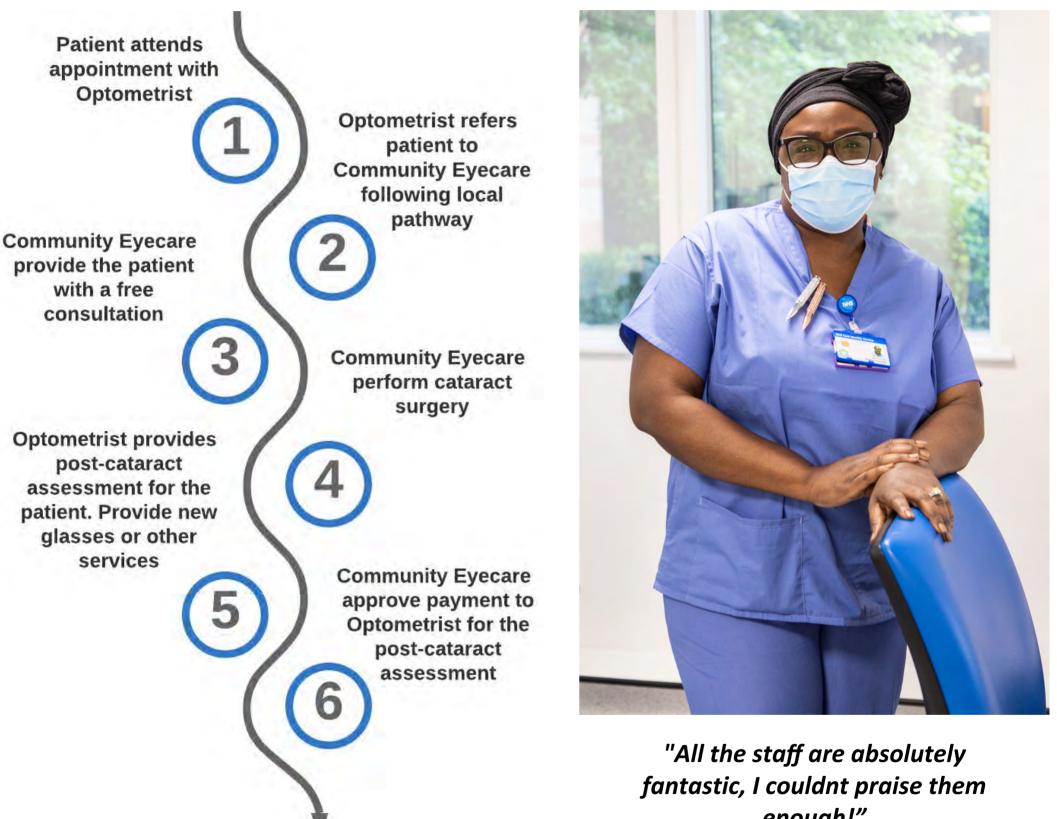

## How does it work?

Our Post-cataract Shared Care Scheme is aimed at creating a pathway to allow Optometrists and Ophthalmologists to work together to provide optimal treatment to patients. The 6-step process below illustrates how the scheme works:

## enough!"