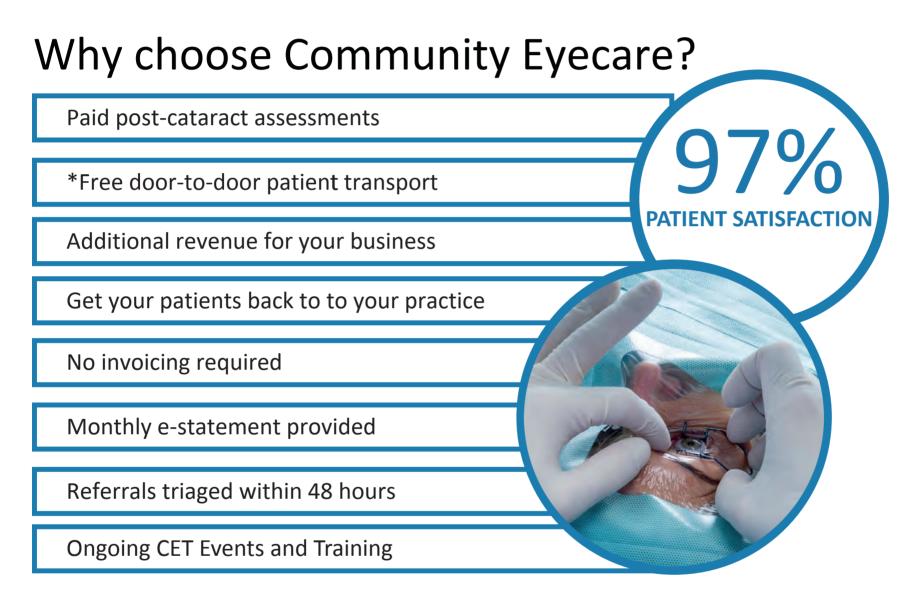

## What is a Shared-Care Scheme?

Community Eyecare's post-cataract shared-care scheme allows us to develop and strengthen our partnerships with local Optometry practices. Optometrists can become more involved in the patient's care pathway and provide a seamless experience in treatment from start to finish. It also ensures that your patient returns to you, their Optometrist, at the heart of the Community.

Patients satisfied with the

Patients likely to recommend Community Eyecare to friends and family

treatment they received from Community Eyecare

Patients who had an overall positive experience of Community Eyecare

Optometrists and GP's are recommending our services to patients

Community Eyecare, 1-6 Star Building, Olivers Place, Fulwood, Preston, PR2 9WT

\*Door-to-door transport is for surgical patients only. Subject to a needs assessment